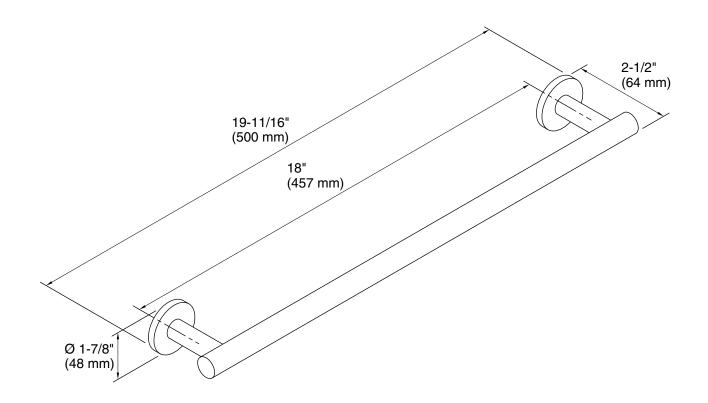

## **Technical Information**

All product dimensions are nominal.

Material: Brass