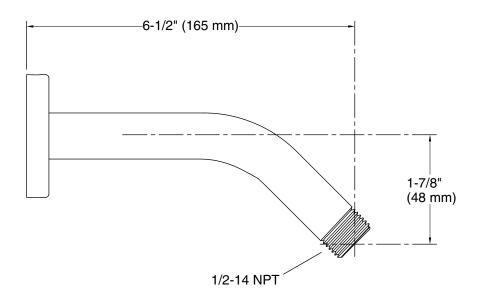

#### **Technical Information**

All product dimensions are nominal.

#### Installation

- Wall-mount.
- 1/2 -14 NPT connection.