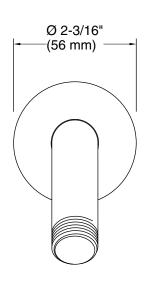

#### **Technical Information**

All product dimensions are nominal.

#### Installation

- Wall-mount.
- 1/2 -14 NPT connection.