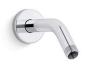

## Statement™ Shower arm and flange K-26318

#### Material

- Brass construction ensures durability and reliability.
- KOHLER finishes resist corrosion and tarnishing.

#### Installation

- Wall-mount.
- 1/2 -14 NPT connection.

### **Recommended Products/Accessories**

K-23723 Faucet cleaner



#### Codes/Standards

None Applicable

# **KOHLER® Faucet Lifetime Limited Warranty**

See website for detailed warranty information.

#### **Available Colors/Finishes**

Color tiles intended for reference only.

| Color | Code | Description              |
|-------|------|--------------------------|
|       | CP   | Polished Chrome          |
|       | BN   | Vibrant® Brushed Nickel  |
|       | BL   | Matte Black              |
|       | 2MB  | Vibrant® Brushed Moderne |
|       |      | Brass                    |





## Statement™ Shower arm and flange K-26318





#### **Technical Information**

All product dimensions are nominal.