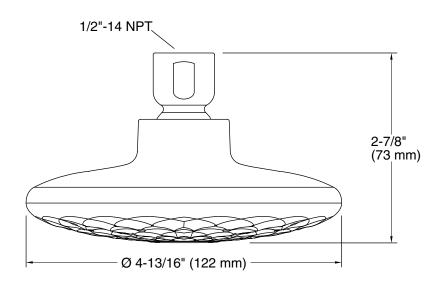

# **Technical Information**

All product dimensions are nominal.

# **Showerhead/Body Spray:**

Rated maximum 2 gal/min (7.6 l/min) flow: