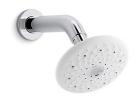

# Exhale® B120

Multi-Function Showerhead, 2.0 K-72597

## **Features**

- Showerhead features transitional nature-inspired design.
- Advanced spray engine provides four spray experiences: full coverage, drenching rain, intense massage and soft silk spray.
- Full coverage spray produces an encompassing spray ideal for everyday use.
- Drenching rain delivers a soothing circular water pattern.
- Intense massage spray targets sore muscles to ease away aches and pains.
- Soft silky spray releases a dense, luxurious downpour of water.
- Full 360-degree rotation of entire sprayface cycles through spray functions.
- Silicone sprayface is easy to clean.
- 1/2" 14 NPT connection.