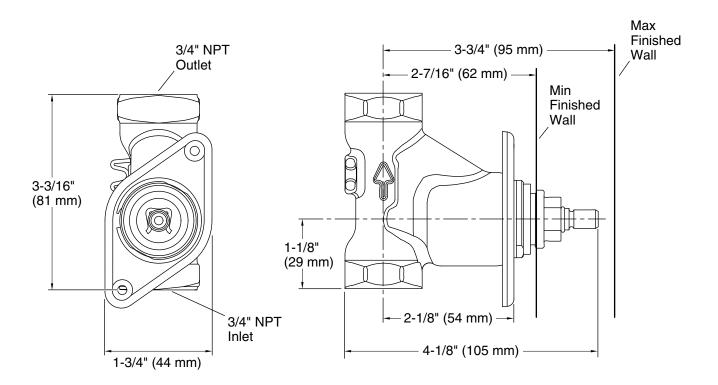

## **KOHLER**, Faucets

# MasterShower® 3/4" Volume Control Valve K-2977-K

#### **Features**

- Provides On/Off operation with precise control of water volume and intensity
- Single-handle operation
- 28.0 gpm flow rate at 45 psi (3.1 bar)
- 3/4" female NPT connections
- Ideal for use with Kohler thermostatic mixing valves
- Quarter-turn operation with ceramic disc cartridge
- Requires volume control valve trim (sold separately)



 Forged dezincification-resistant brass body provides long term reliability and resistance to aggressive water conditions



Codes/Standards ASME A112.18.1/CSA B125.1

**KOHLER® Faucet Lifetime Limited Warranty** 

See website for detailed warranty information.





## **MasterShower®**

3/4" Volume Control Valve K-2977-K



### **Technical Information**

All product dimensions are nominal.

## **Notes**

Install this product according to the installation guide.