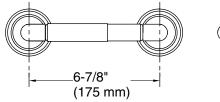

## **FEATURES**

- Solid brass construction for durability and reliability
- Includes hex wrench for installation
- Complements the Pinna Paletta collection

P24936, P24939

P24936 P24939

| SPECIFIED MODEL |                                                              |                         |
|-----------------|--------------------------------------------------------------|-------------------------|
| Model           | Description                                                  | Finishes                |
| P24936-CPH      | Pinna Paletta Hook w/Polished Chrome Accent                  | ☐ CP Polished Chrome    |
| P24936-SNW      | Pinna Paletta Hook w/Polished Nickel Accent                  | ☐ SN Polished Nickel    |
| P24936-ULB      | Pinna Paletta Hook w/Unlacquered Brass Accent                | ☐ ULB Unlacquered Brass |
| P24939-CPH      | Pinna Paletta Toilet Paper Holder w/Polished Chrome Accent   | ☐ CP Polished Chrome    |
| P24939-SNW      | Pinna Paletta Toilet Paper Holder w/Polished Nickel Accent   | ☐ SN Polished Nickel    |
| P24939-ULB      | Pinna Paletta Toilet Paper Holder w/Unlacquered Brass Accent | ☐ ULB Unlacquered Brass |