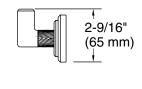

## **FEATURES**

- Solid brass construction for durability and reliability
- Includes hex wrench for installation
- Complements the Pinna Paletta collection

P24936, P24939

P24936 P24939

| SPECIFIED MODEL |                                                              |                         |
|-----------------|--------------------------------------------------------------|-------------------------|
| Model           | Description                                                  | Finishes                |
| P24936-CPH      | Pinna Paletta Hook w/Polished Chrome Accent                  | ☐ CP Polished Chrome    |
| P24936-SNW      | Pinna Paletta Hook w/Polished Nickel Accent                  | ☐ SN Polished Nickel    |
| P24936-ULB      | Pinna Paletta Hook w/Unlacquered Brass Accent                | ☐ ULB Unlacquered Brass |
| P24939-CPH      | Pinna Paletta Toilet Paper Holder w/Polished Chrome Accent   | ☐ CP Polished Chrome    |
| P24939-SNW      | Pinna Paletta Toilet Paper Holder w/Polished Nickel Accent   | ☐ SN Polished Nickel    |
| P24939-ULB      | Pinna Paletta Toilet Paper Holder w/Unlacquered Brass Accent | ☐ ULB Unlacquered Brass |