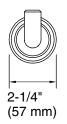

## **FEATURES**

- Solid brass construction for durability and reliability
- Includes hex wrench for installation
- Complements the Pinna Paletta collection

P24936, P24939

P24936 P24939

| SPECIFIED MODEL |                                                              |                         |
|-----------------|--------------------------------------------------------------|-------------------------|
| Model           | Description                                                  | Finishes                |
| P24936-CPH      | Pinna Paletta Hook w/Polished Chrome Accent                  | ☐ CP Polished Chrome    |
| P24936-SNW      | Pinna Paletta Hook w/Polished Nickel Accent                  | ☐ SN Polished Nickel    |
| P24936-ULB      | Pinna Paletta Hook w/Unlacquered Brass Accent                | ☐ ULB Unlacquered Brass |
| P24939-CPH      | Pinna Paletta Toilet Paper Holder w/Polished Chrome Accent   | ☐ CP Polished Chrome    |
| P24939-SNW      | Pinna Paletta Toilet Paper Holder w/Polished Nickel Accent   | ☐ SN Polished Nickel    |
| P24939-ULB      | Pinna Paletta Toilet Paper Holder w/Unlacquered Brass Accent | ☐ ULB Unlacquered Brass |