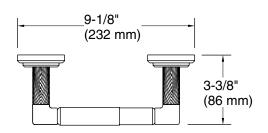

## **FEATURES**

- Solid brass construction for durability and reliability
- Includes hex wrench for installation
- Complements the Pinna Paletta collection

P24936, P24939

P24936 P24939

| SPECIFIED MODEL |                                                              |                         |
|-----------------|--------------------------------------------------------------|-------------------------|
| Model           | Description                                                  | Finishes                |
| P24936-CPH      | Pinna Paletta Hook w/Polished Chrome Accent                  | ☐ CP Polished Chrome    |
| P24936-SNW      | Pinna Paletta Hook w/Polished Nickel Accent                  | ☐ SN Polished Nickel    |
| P24936-ULB      | Pinna Paletta Hook w/Unlacquered Brass Accent                | ☐ ULB Unlacquered Brass |
| P24939-CPH      | Pinna Paletta Toilet Paper Holder w/Polished Chrome Accent   | ☐ CP Polished Chrome    |
| P24939-SNW      | Pinna Paletta Toilet Paper Holder w/Polished Nickel Accent   | ☐ SN Polished Nickel    |
| P24939-ULB      | Pinna Paletta Toilet Paper Holder w/Unlacquered Brass Accent | ☐ ULB Unlacquered Brass |