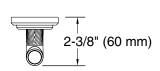

## **FEATURES**

- Solid brass construction for durability and reliability
- Includes hex wrench for installation
- Complements the Pinna Paletta collection

P24936, P24939

P24936 P24939

| SPECIFIED MODEL |                                                              |                         |
|-----------------|--------------------------------------------------------------|-------------------------|
| Model           | Description                                                  | Finishes                |
| P24936-CPH      | Pinna Paletta Hook w/Polished Chrome Accent                  | ☐ CP Polished Chrome    |
| P24936-SNW      | Pinna Paletta Hook w/Polished Nickel Accent                  | ☐ SN Polished Nickel    |
| P24936-ULB      | Pinna Paletta Hook w/Unlacquered Brass Accent                | ☐ ULB Unlacquered Brass |
| P24939-CPH      | Pinna Paletta Toilet Paper Holder w/Polished Chrome Accent   | ☐ CP Polished Chrome    |
| P24939-SNW      | Pinna Paletta Toilet Paper Holder w/Polished Nickel Accent   | ☐ SN Polished Nickel    |
| P24939-ULB      | Pinna Paletta Toilet Paper Holder w/Unlacquered Brass Accent | ☐ ULB Unlacquered Brass |