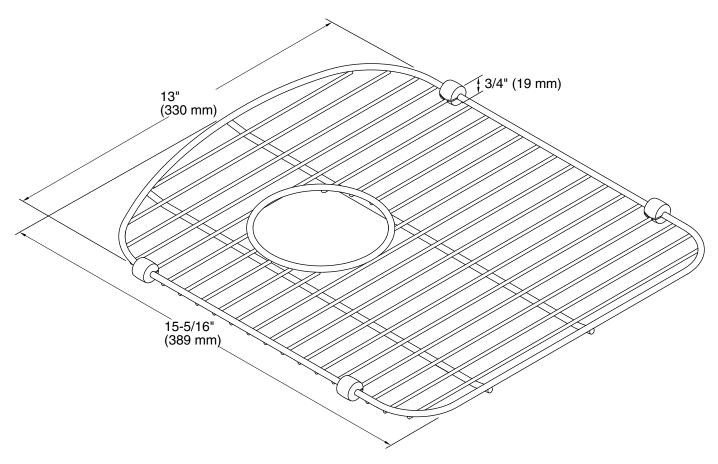

#### **Technical Information**

All product dimensions are nominal. Material: Stainless Steel