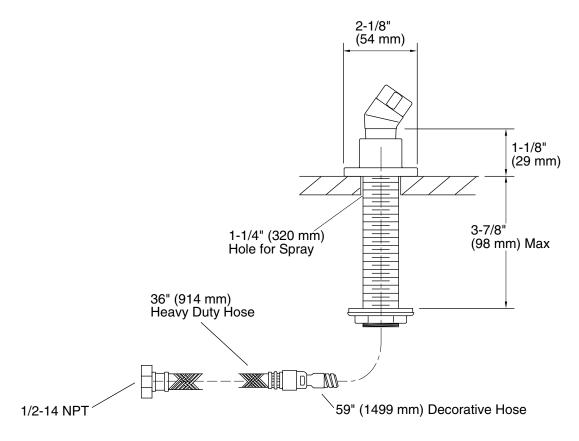

#### **Technical Information**

All product dimensions are nominal.

#### Installation

Deck- or bath-mount