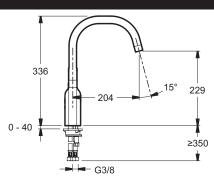

# **Technical drawing**

Product Specification: Single-lever sink mixer. 10877D. Collection: SINGULIER. Weight: 2.7 kg. Installation: 1 hole. Flow rate: 14 l/min. Mechanism: Ceramic disc cartridge. With swivelling tube spout. Temperature limiter ring. Water saving feature.