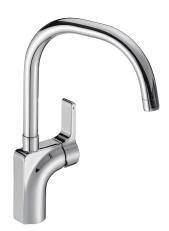

### **SINGULIER**

# Single-lever sink mixer

10877D

**Collection:** SINGULIER

Finish\*:

CP - Polished Chrome

### **Features**

• Weight: 2.7 kg

• Flow rate: 14 I/min

• With swivelling tube spout

Water saving feature

• Installation: 1 hole

• Mechanism: Ceramic disc cartridge

• Temperature limiter ring