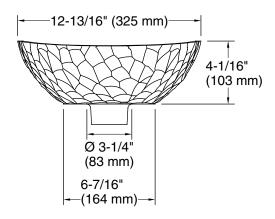

| PRODUCT INFORMATION                            |                                      |  |
|------------------------------------------------|--------------------------------------|--|
| Fixture*:                                      |                                      |  |
| Basin Area                                     | 19-3/16" (487 mm) x 12-1/8" (308 mm) |  |
| Water Depth                                    | 3-3/4" (95 mm)                       |  |
| Drain Hole                                     | Ø 1-3/4" (44 mm)                     |  |
| Weight                                         | 13 lbs (5.9 kg)                      |  |
| *Approximate measurements for comparison only. |                                      |  |