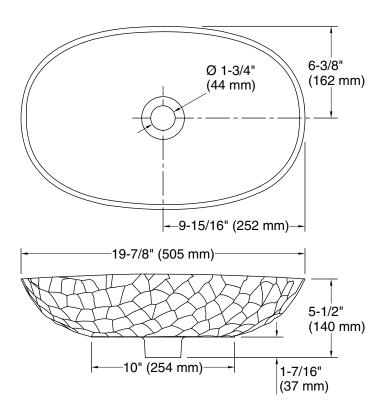

| PRODUCT INFORMATION                            |                                      |  |
|------------------------------------------------|--------------------------------------|--|
| Fixture*:                                      |                                      |  |
| Basin Area                                     | 19-3/16" (487 mm) x 12-1/8" (308 mm) |  |
| Water Depth                                    | 3-3/4" (95 mm)                       |  |
| Drain Hole                                     | Ø 1-3/4" (44 mm)                     |  |
| Weight                                         | 13 lbs (5.9 kg)                      |  |
| *Approximate measurements for comparison only. |                                      |  |