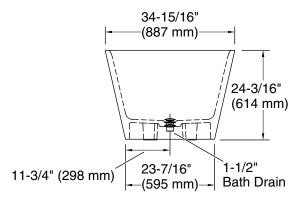

#### **Features**

- Freestanding design creates a striking focal point in your bathing area.
- 18" (457 mm) depth offers a deep soaking experience.
- Integral lumbar support.
- Slotted overflow allows for deep soaking.
- Center toe-tap drain color-matched to the bath.

### **Technical Information**

All product dimensions are nominal.

Installation: Freestanding Drain location: Center rear

Weight: 312.4 lbs (141.7 kg) Water depth: 18" (457 mm)

Water capacity: 82.22 gal (311.2 L)