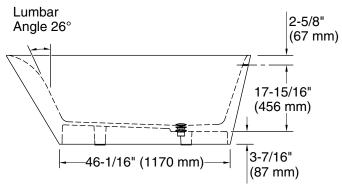

#### **Features**

- Freestanding design creates a striking focal point in your bathing area.
- 18" (457 mm) depth offers a deep soaking experience.
- Integral lumbar support.
- Slotted overflow allows for deep soaking.
- Center toe-tap drain color-matched to the bath.

### **Technical Information**

All product dimensions are nominal.

Installation: Freestanding Drain location: Center rear

Weight: 312.4 lbs (141.7 kg) Water depth: 18" (457 mm)

Water capacity: 82.22 gal (311.2 L)