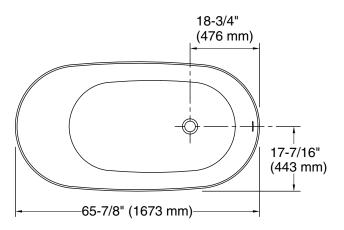

### **Technical Information**

All product dimensions are nominal.

Installation: Freestanding Drain location: Center rear

Weight: 312.4 lbs (141.7 kg) Water depth: 18" (457 mm)

Water capacity: 82.22 gal (311.2 L)