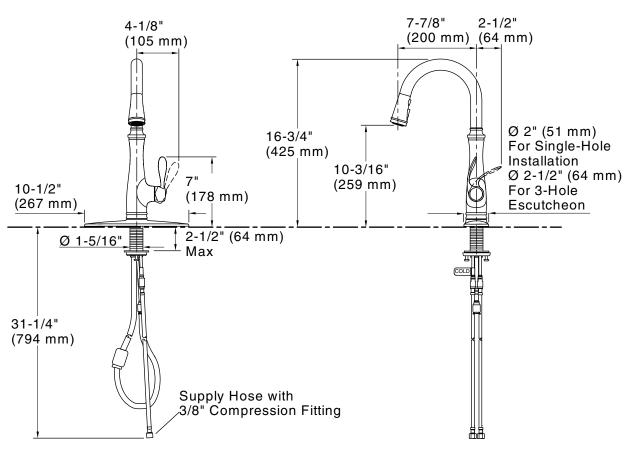

## **Technical Information**

All product dimensions are nominal. Drain included: No

## Installation

- For single-hole or three-hole installation (escutcheon plate included)
- Flexible supply lines and installation ring simplify installation

## Adapters, Rough-in and Extension Kits

1012715

Range: 1-3/8" (34 mm) -3-3/8" (85 mm)