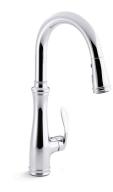

## Pull-down kitchen sink faucet with three-function sprayhead K-560

Features

- Three-function pull-down sprayhead with touch-control allows you to switch between stream, Sweep® spray and Boost technology
- Boost technology increases the flow rate by 30% with the press of a button
- Sweep<sup>®</sup> spray creates a wide, forceful blade of water for superior cleaning
- KOHLER® ceramic disc valves exceed industry longevity standards for a lifetime of durable performance
- ProMotion® technology's light, quiet braided hose and swiveling ball joint make the pull-down sprayhead easier and more comfortable to use
- MasterClean<sup>™</sup> sprayface features an easy-to-clean surface that withstands mineral buildup and maximizes spray performance
- High-arch spout offers superior clearance for filling pots and cleaning
- Single handle is simple to use and makes adjusting water temperature easy
- Temperature memory allows faucet to be turned on and off at the temperature set during prior usage
- 1.5 gpm (5.7 lpm) maximum flow rate at 60 psi (4.14 bar)
- DockNetik® secure docking system locks sprayhead into place when not in use

# **Bellera**®

KOHLER, Faucets

Pull-down kitchen sink faucet with three-function sprayhead **K-560** 