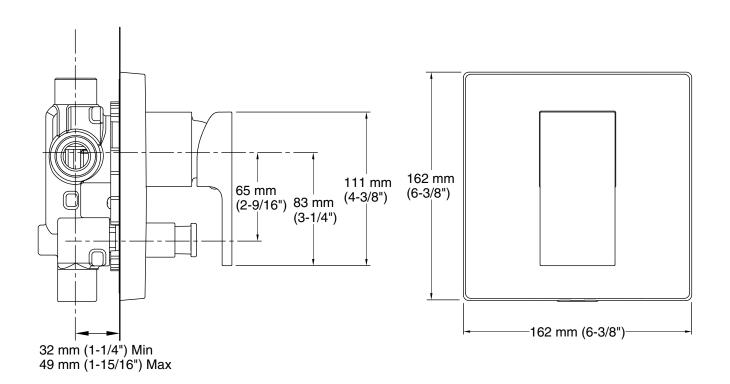

## Strayt™ Bath and Shower Valve Trim K-37335T-4

### **Features**

- Metal Construction
- Lever handle
- KOHLER finishes resist corrosion and tarnishing.
- Line-matched faucets and showerheads available
- Includes push-button diverter
- Install with recessed 40mm valve
- Requires Kohler valve number 882T (sold separately) for installation



**Available Colors/Finishes** 

Color tiles intended for reference only.

**Color Code Description** 

CP





# Strayt™ Bath and Shower Valve Trim K-37335T-4



### **Technical Information**

All product dimensions are nominal.

### **Notes**

Install this product according to the installation instructions.