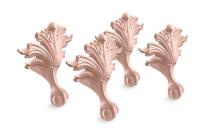

#### **Features**

- Set of four
- For use with K-21000 series Artifacts™ freestanding baths
- Available in finishes to match your Artifacts™ freestanding hath

### Material

Cast brass construction for durability and reliability