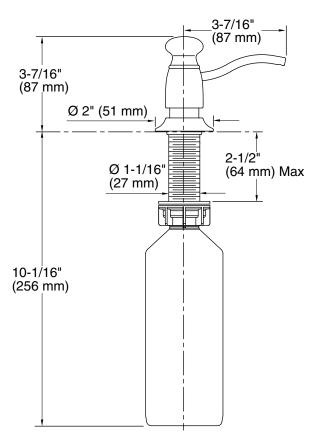

### **Technical Information**

All product dimensions are nominal.

Material: Brass