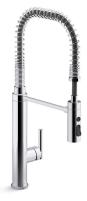

# Semi-professional kitchen sink faucet with threefunction sprayhead

K-24982

## Features

- Professional-style faucet with an easy-to-clean coated hose and removable coil
- Unique three-function sprayhead with Sweep<sup>®</sup> spray, Boost technology and aerated stream
- Handle rotates 90° forward to prevent contact with backsplash
- Sweep<sup>®</sup> spray creates a wide, forceful blade of water for superior cleaning
- Boost technology increases the flow rate by 30% with the press of a button
- DockNetik® magnetic docking system securely locks sprayhead into place when not in use
- MasterClean<sup>™</sup> sprayface features an easy-to-clean surface that withstands mineral buildup and maximizes spray performance
- Single lever handle is simple to use and makes adjusting water temperature easy
- Temperature memory allows faucet to be turned on and off at the temperature set during prior usage
- KOHLER® ceramic disc valves exceed industry longevity standards for a lifetime of durable performance
- 1.5 gpm (5.7 lpm) maximum flow rate at 60 psi (4.14 bar)