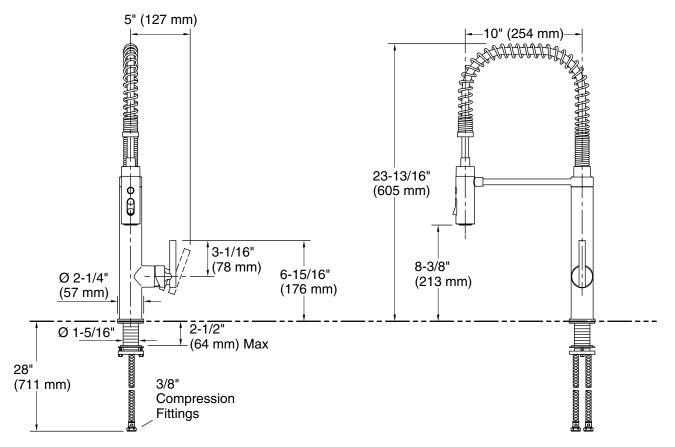

# **Technical Information**

All product dimensions are nominal.

### Adapters, Rough-in and Extension Kits

1327990 Range: 2-1/2" (64 mm) -4-5/8" (117 mm)