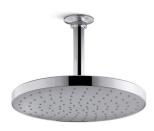

# Awaken® 10" single-function rainhead, 2.5 gpm

K-76465-Y

## Features

- Spray performance delivers a drenching rain experience
- Angled nozzles provide a full-coverage spray
- Adjustable swivel ball joint allows for precise spray adjustment
- MasterClean<sup>™</sup> sprayface features an easy-to-clean surface that withstands mineral buildup and maximizes spray performance
- 2.5 gpm (9.5 lpm) maximum flow rate at 45 psi (3.1 bar)
- Recommended for use with HydroRail<sup>®</sup> shower columns K-45210, K-45212, K-45211, and K-45209 (sold separately)
- Coordinates with other products in the Awaken collection