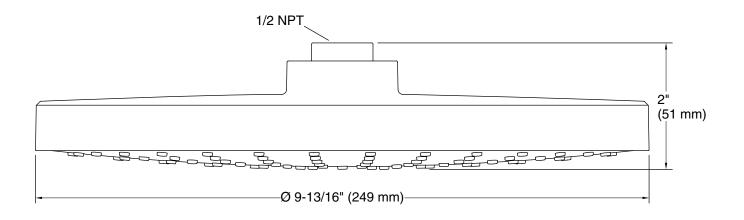

# **Awaken®**

10" single-function rainhead, 2.5 gpm K-76465-Y

**Technical Information** All product dimensions are nominal.

#### Showerhead/Body Spray:

Rated maximum 2.5 gal/min (9.5 l/min) flow:

**Notes** Install this product according to the installation instructions.

## Installation

- Wall- or ceiling-mount
- 1/2 -14 NPT connection
- Shower arm and flange sold separately