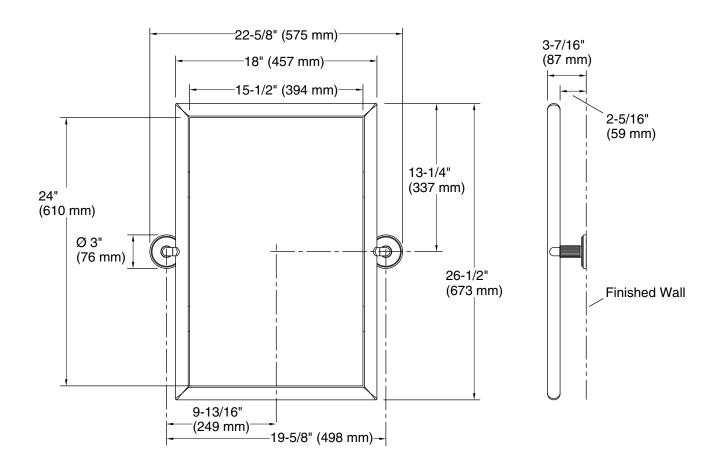

FEATURES P74204

- Tilts up or down
- Complements the Vir Stil collection

| SPECIFIED MODEL |                               |                      |                     |                         |
|-----------------|-------------------------------|----------------------|---------------------|-------------------------|
| Model           | Description                   | Finishes             |                     |                         |
| P74204-MM       | Vir Stil Tilting Metal Mirror | ☐ CP Polished Chrome | ☐ AD Nickel Silver  | ☐ LB Bronze             |
|                 |                               | ☐ AG Brushed Nickel  | ☐ BZ Antique Bronze | ☐ ULB Unlacquered Brass |