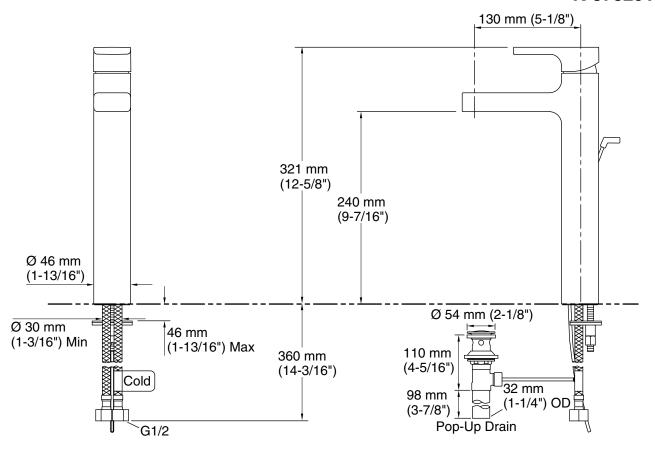

### **Technical Information**

All product dimensions are nominal.

#### Faucet:

Flow rate:

2.37 gal/min (9 l/min)