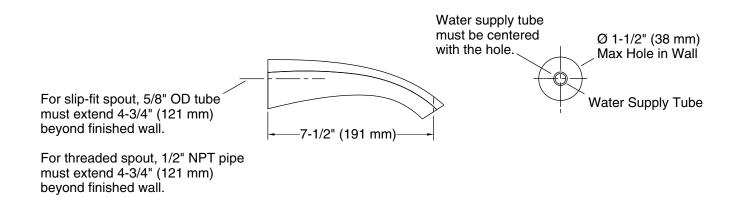

#### **Features**

- 7-1/2" (191 mm) nondiverter bath spout with NPT connection
- Coordinates with Alteo faucets, accessories, and showering components to complete your bathroom

#### **Technical Information**

All product dimensions are nominal.

Install this product according to the installation guide.