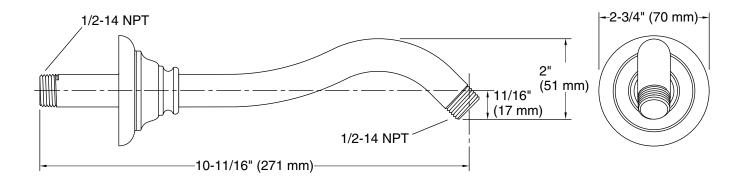

### **Features**

- 1/2" NPT connection
- Coordinates with other products in the Artifacts collection
- 10-11/16" (297 mm) x 2-3/4" (70 mm) x 2-3/4" (70 mm)

### **Technical Information**

All product dimensions are nominal.

### Notes

Measure your actual product for roughing-in details.