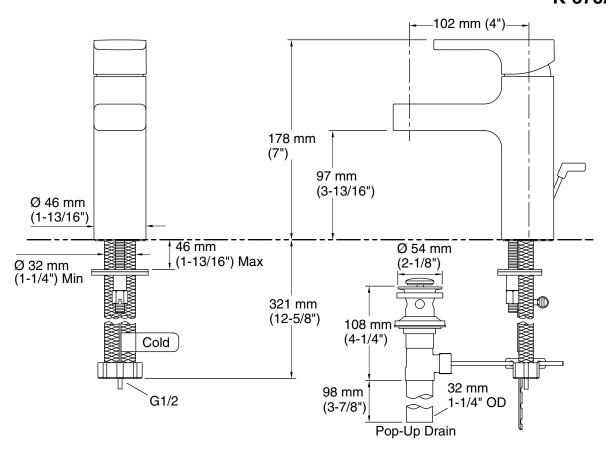

### **Technical Information**

All product dimensions are nominal.

### Faucet:

Flow rate: 2.37 gal/min (9 l/min)