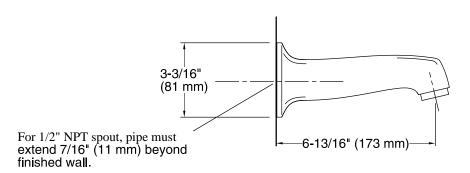

#### Features

- 6-13/16" nondiverter spout with 1/2" NPT connection
- Coordinates with Margaux faucets, accessories, and showering components to complete your bathroom

#### **Technical Information** All product dimensions are nominal.