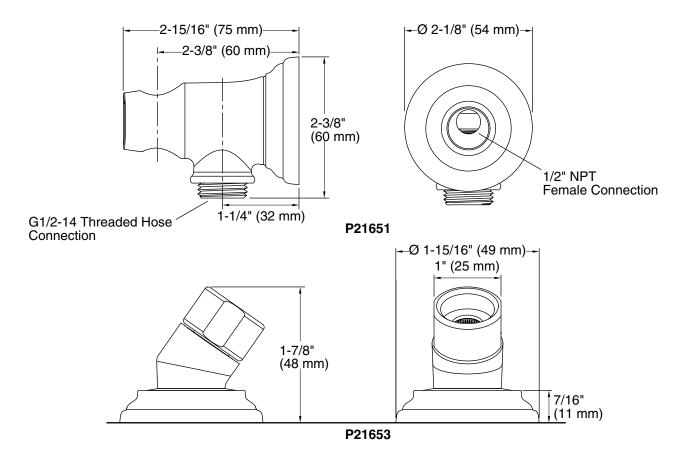

## Traditional Handshower Accessories

## P21651, P21653

| SPECIFIED MODEL                                                    |                                                          |                                                                                                                  |                                                                                                                                                                                                  |
|--------------------------------------------------------------------|----------------------------------------------------------|------------------------------------------------------------------------------------------------------------------|--------------------------------------------------------------------------------------------------------------------------------------------------------------------------------------------------|
| Description                                                        | Finishes                                                 |                                                                                                                  |                                                                                                                                                                                                  |
| P21651-00 Traditional Wall Bracket with Integrated Supply<br>Elbow | CP Polished Chrome                                       | AD Nickel Silver                                                                                                 | G Brushed Nickel                                                                                                                                                                                 |
|                                                                    | ULB Unlacquered Brass                                    | BV Brushed Bronze                                                                                                | SN Polished Nickel                                                                                                                                                                               |
| P21653-00 Traditional Deck-Mounted Handshower Trim                 | CP Polished Chrome                                       | AD Nickel Silver                                                                                                 | G Brushed Nickel                                                                                                                                                                                 |
|                                                                    | ULB Unlacquered Brass                                    | BV Brushed Bronze                                                                                                | SN Polished Nickel                                                                                                                                                                               |
|                                                                    | Traditional Wall Bracket with Integrated Supply<br>Elbow | Description   Traditional Wall Bracket with Integrated Supply   Elbow   Traditional Deck-Mounted Handshower Trim | Description Finishes   Traditional Wall Bracket with Integrated Supply CP Polished Chrome AD Nickel Silver   Elbow ULB Unlacquered Brass BV Brushed Bronze   CP Polished Chrome AD Nickel Silver |