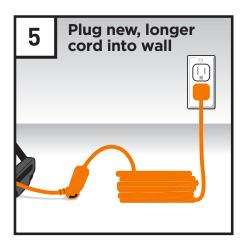

| EAN Barcode              | 5015056593074               |
| Product Dimensions (Inch/cm) | H: 12½ x W: 11½ x D: 7¾<br>H: 32 x W: 29.2 x D: 20 |                          |                             |

| Standards            | UL/CUL              |
|----------------------|---------------------|
| Maximum Load         | 15A / 1800W / 120V~ |
| Switch specification | 15A / 120V~         |
| Max cable length     | 100ft               |
| Cable Size           | 12AWG               |



#### **Line Diagrams**





North & South American Sales Office

3010 Claymoore Park Dr Houston, Texas 77043, USA

Tel: E-mail: +1 281 978 2509 s\_sales@luceco.com

www.masterplug.com





## INSTRUCTIONS

### **Metal Cord Store** OTLP011512G4SL-US







**Unreel 3ft cord** 















#### To Use