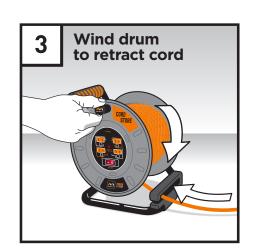

| 15                                                 | EAN Barcode              | 5015056593074               |
| Product Dimensions (Inch/cm) | H: 12½ x W: 11½ x D: 7¾<br>H: 32 x W: 29.2 x D: 20 |                          |                             |

| Standards            | UL/CUL              |
|----------------------|---------------------|
| Maximum Load         | 15A / 1800W / 120V~ |
| Switch specification | 15A / 120V~         |
| Max cable length     | 100ft               |
| Cable Size           | 12AWG               |



#### **Line Diagrams**





North & South American Sales Office

3010 Claymoore Park Dr Houston, Texas 77043, USA

Tel: E-mail: +1 281 978 2509 s\_sales@luceco.com

www.masterplug.com





## INSTRUCTIONS

### **Metal Cord Store** OTLP011512G4SL-US







**Unreel 3ft cord** 















#### To Use