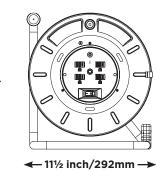

#### **Technical Specifications**

| Part No                      | OTLP011512G4SL-US                                  | Qty                      | 1                           |
|------------------------------|----------------------------------------------------|--------------------------|-----------------------------|
| Туре                         | Large Metal<br>Open Reel                           | Shipping Carton Info (m) | H: 0.34 x W: 0.22 x D: 0.31 |
| Cable Type                   | PVC                                                | CBM (m <sup>3</sup> )    | 0.0232                      |
| Cable Length (ft)            | 1ft                                                | G.W (kg)                 | 2.4                         |
| Amp                          | 15                                                 | EAN Barcode              | 5015056593074               |
| Product Dimensions (Inch/cm) | H: 12½ x W: 11½ x D: 7¾<br>H: 32 x W: 29.2 x D: 20 |                          |                             |