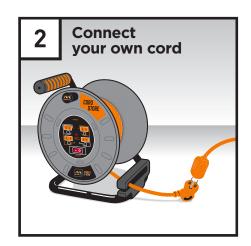

| 15                                                 | EAN Barcode              | 5015056593074               |
| Product Dimensions (Inch/cm) | H: 12½ x W: 11½ x D: 7¾<br>H: 32 x W: 29.2 x D: 20 |                          |                             |

| Standards            | UL/CUL              |
|----------------------|---------------------|
| Maximum Load         | 15A / 1800W / 120V~ |
| Switch specification | 15A / 120V~         |
| Max cable length     | 100ft               |
| Cable Size           | 12AWG               |



#### **Line Diagrams**





North & South American Sales Office

3010 Claymoore Park Dr Houston, Texas 77043, USA

Tel: E-mail: +1 281 978 2509 s\_sales@luceco.com

www.masterplug.com





## INSTRUCTIONS

### **Metal Cord Store** OTLP011512G4SL-US







**Unreel 3ft cord** 















#### To Use