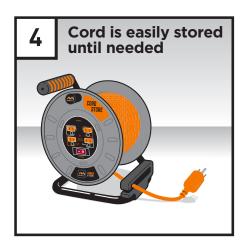

| EAN Barcode              | 5015056593074               |
| Product Dimensions (Inch/cm) | H: 12½ x W: 11½ x D: 7¾<br>H: 32 x W: 29.2 x D: 20 |                          |                             |

| Standards            | UL/CUL              |
|----------------------|---------------------|
| Maximum Load         | 15A / 1800W / 120V~ |
| Switch specification | 15A / 120V~         |
| Max cable length     | 100ft               |
| Cable Size           | 12AWG               |



#### **Line Diagrams**





North & South American Sales Office

3010 Claymoore Park Dr Houston, Texas 77043, USA

Tel: E-mail: +1 281 978 2509 s\_sales@luceco.com

www.masterplug.com





## INSTRUCTIONS

### **Metal Cord Store** OTLP011512G4SL-US







**Unreel 3ft cord** 















#### To Use