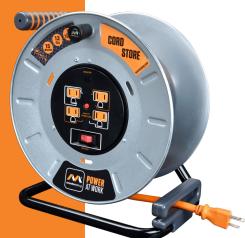

# Metal Cord Store OTLP011512G4SL-US

#### **Features**

- » Heavy duty SGCC steel drum with carry handle
- » Safety thermal breaker with reset button
- » Integrated on/off switch with safety overload
- » Power LED indicator and built-in cord guide

#### **Description**

Designed and engineered for longevity, this heavy duty metal reel provides an ideal portable power solution. The design allows you to attach your existing extension cord to the reel, providing reliable protection when in use, transported or stored. Using 1ft 12/3-gauge highly visible orange cable, this range of extension reels provides 4 x 120V sockets (rating of 15A), LED indicator, power switch with safety overload, and a thermal breaker with reset button. The thermal breaker reduces the risk of fire due to temperature rise caused by power overload.