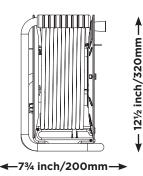

#### **Technical Specifications**

| Part No                      | OTLP011512G4SL-US                                  | Qty                      | 1                           |
|------------------------------|----------------------------------------------------|--------------------------|-----------------------------|
| Туре                         | Large Metal<br>Open Reel                           | Shipping Carton Info (m) | H: 0.34 x W: 0.22 x D: 0.31 |
| Cable Type                   | PVC                                                | CBM (m <sup>3</sup> )    | 0.0232                      |
| Cable Length (ft)            | 1ft                                                | G.W (kg)                 | 2.4                         |
| Amp                          | 15                                                 | EAN Barcode              | 5015056593074               |
| Product Dimensions (Inch/cm) | H: 12½ x W: 11½ x D: 7¾<br>H: 32 x W: 29.2 x D: 20 |                          |                             |