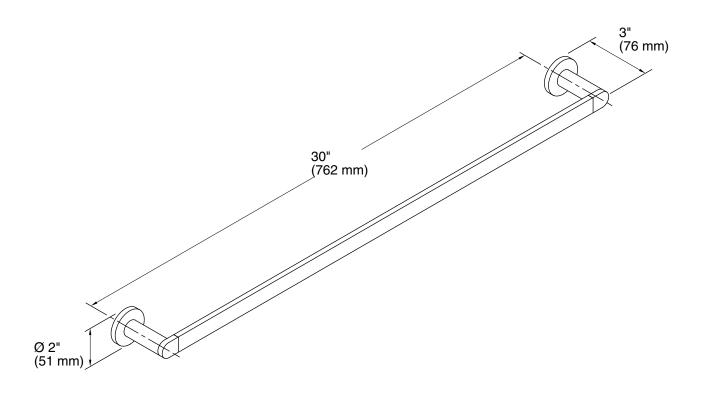

### **Technical Information**

All product dimensions are nominal.

Material: Zinc, Brass