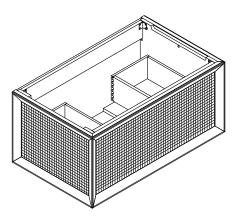

# Enivo™ 36" wall-hung bathroom vanity K-33562

#### **Features**

- Featuring durable, beautiful water-based finishes that are better for the environment.
- Wall-hung design offers a clean, streamlined look.
- Solid wood drawer with dovetail construction.
- Soft-close undermount drawer slides for smooth opening.
- Full-extension 21" (533 mm) deep drawer provides ample storage.
- Customize your storage with optional accessories such as electrical outlets, drawer organizers, and containers (sold separately).
- Coordinates with the K-33564 Enivo 36" (914 mm) legs and K-33565 Enivo 21" (533 mm) cabinet pull (sold separately).
- Combines with Silestone® prefabricated quartz vanity tops, backsplashes, and side splashes, and KOHLER sinks (sold separately).