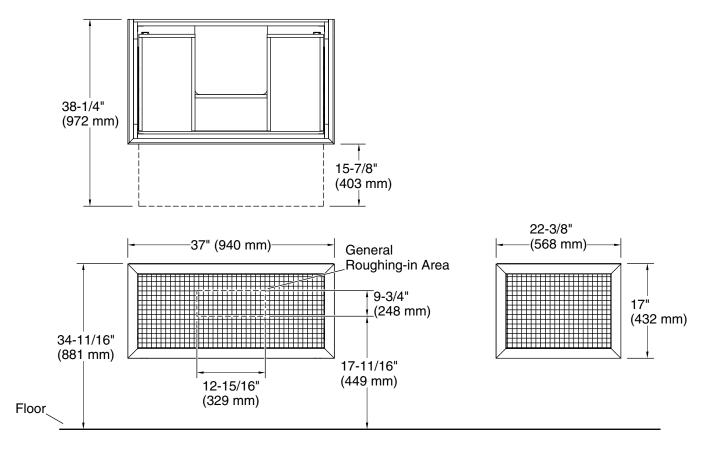

allation recommended.

## **Recommended Products/Accessories**

K-33565 21" drawer pull

K-28250 Silestone® quartz 37" vanity top with rectangle cutout

K-28263 Silestone® quartz 37" backsplash

K-2882 Undermount bathroom sink

# **Optional Products/Accessories**

K-28251 Silestone® quartz 37" vanity top with oval cutout K-28252 Silestone® quartz 37" top w/ Carillon® Rectangle cutout

K-99566 In-drawer electrical outlets for vanities

K-99676 Filler strip for KOHLER Tailored® vanities

K-2881 Undermount bathroom sink

K-7799 Vessel bathroom sink



# Codes/Standards

None Applicable

# KOHLER® One-Year Limited Warranty

See website for detailed warranty information.

# **Available Colors/Finishes**

Color tiles intended for reference only.

**Color Code Description** 

0 White

GL7









# **Technical Information**

All product dimensions are nominal.

# **Notes**

Install this product according to the installation instructions.