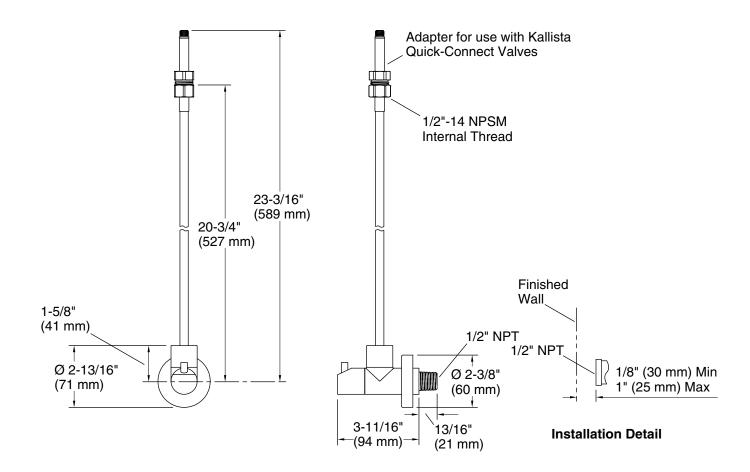

FEATURES P21638

- Solid brass construction for durability and reliability
- Vertical metal supply tube
- · Adjustable escutcheon

| SPECIFIED MODEL |                                              |                      |                     |                         |                  |
|-----------------|----------------------------------------------|----------------------|---------------------|-------------------------|------------------|
| Model           | Description                                  | Finishes             |                     |                         |                  |
| P21638-00       | Contemporary Basin<br>Angle Supply with Stop | ☐ CP Polished Chrome | ☐ AD Nickel Silver  | ☐ LB Bronze             | ☐ GN Gunmetal    |
|                 |                                              | ☐ AG Brushed Nickel  | ☐ BZ Antique Bronze | ☐ ULB Unlacquered Brass | ☐ BL Matte Black |