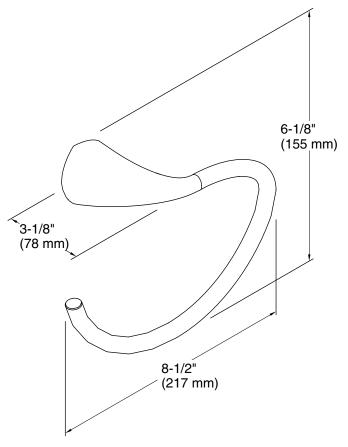

# **Technical Information**

All product dimensions are nominal.

Installation Type: Wall-mount

Material: Metal