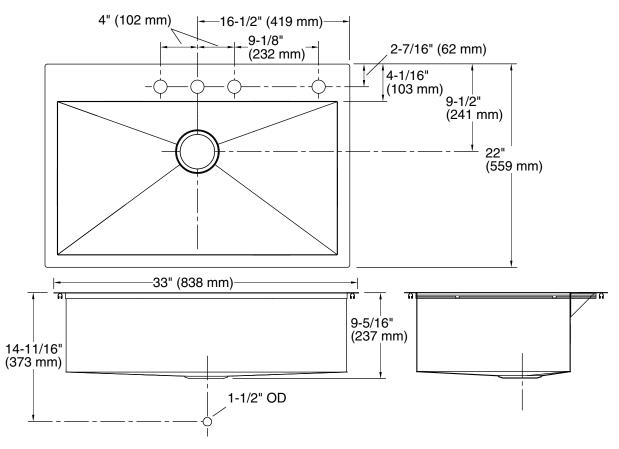

#### **Technical Information**

All product dimensions are nominal.

| Bowl configuration:         | Single<br>Top-mount, Undermount                                                  |
|-----------------------------|----------------------------------------------------------------------------------|
| Center(s):                  | 4                                                                                |
| Min. base cabinet<br>width: | 36" (914 mm)                                                                     |
| Bowl area (Only):           | Length: 30-1/4" (768 mm)<br>Width: 16-9/16" (421 mm)<br>Water depth: 9" (229 mm) |
| Number of deck<br>holes:    | 4                                                                                |
| Faucet hole spacing:        | 4" (102 mm)                                                                      |
| Faucet hole(s):             | 1-7/16" (37 mm)                                                                  |
| Drain hole:                 | 3-7/8" (98 mm)                                                                   |
| Template:                   | 1130821-7, required, included                                                    |