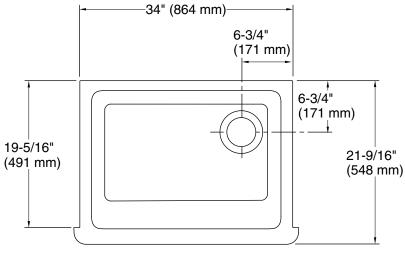

## **Technical Information**

All product dimensions are nominal.

Bowl configuration: Single

Installation: Under-mount Min. base cabinet 36" (914 mm)

width:

Bowl area (Only): Length: 30-3/4" (781 mm)

Width: 18-1/16" (459 mm)

Bowl depth: 9" (229 mm)

Drain hole: 3-5/8" (92 mm)

Template: 1156910-7, required, included

1157001, required, included