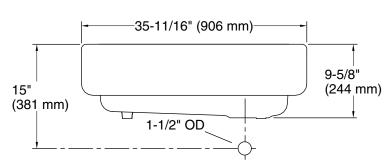

## **Technical Information**

All product dimensions are nominal.

Bowl configuration: Single

Installation: Under-mount Min. base cabinet 36" (914 mm)

width:

Bowl area (Only): Length: 30-3/4" (781 mm)

Width: 18-1/16" (459 mm)

Bowl depth: 9" (229 mm)

Drain hole: 3-5/8" (92 mm)

Template: 1156910-7, required, included

1157001, required, included