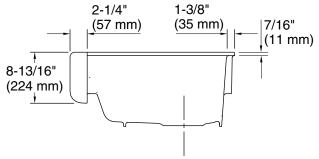

Bowl depth: 9" (229 mm)

Drain hole: 3-5/8" (92 mm)

Template: 1156910-7, required, included

1157001, required, included

#### **Notes**

Install this product according to the installation instructions.

IMPORTANT! The distance from the top edge of the cabinet to the top of the cabinet door must be at least 9" (229 mm) to install this sink.