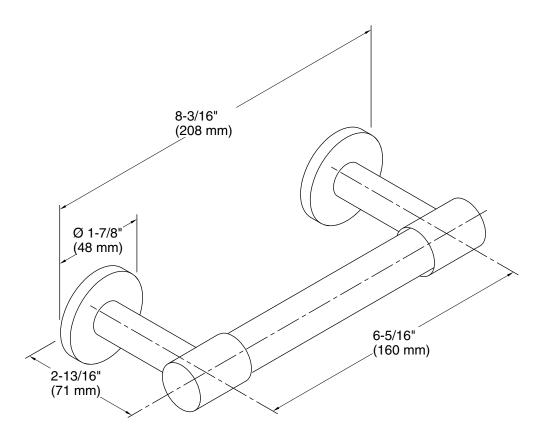

### **Technical Information**

All product dimensions are nominal. Material: Brass