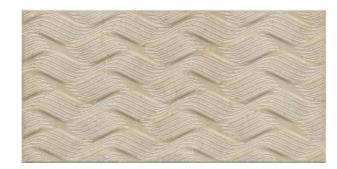

## **STROMBOLI** STROMBOLI LIGHT BEIGE

| PRODUCT CODE  | A14RSRLI-LBE.MGX0R        |
|---------------|---------------------------|
| SIZE          | 30X60CM                   |
| SERIES        | STROMBOLI                 |
| COLOR         | LIGHT BEIGE (BEIGE)       |
| TECHNOLOGY    | CERAMIC RED BODY, DIGITAL |
| STRUCTURE     | HEAVY STRUCTURE           |
| SURFACE LOOK  | MATT                      |
| EDGE          | RECTIFIED                 |
| THICKNESS     | 9.5 MM                    |
| UNITY MEASURE | M²                        |