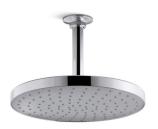

# **KOHLER**, Faucets

10" Rainhead K-76465

#### **Features**

- Spray performance delivers a drenching rain experience
- Angled nozzles provide a full-coverage spray
- Adjustable swivel ball joint allows for precise spray adjustment
- MasterClean™ sprayface features an easy-to-clean surface that withstands mineral buildup
- Complements the Awaken collection
- 2.0 gpm (7.6 l/min) maximum flow rate
- 1/2" NPT connection

### Installation

- Installs as a ceiling or wall mount application
- Shower arm and flange sold separately