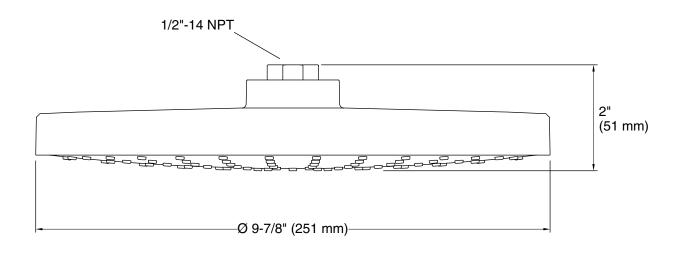

#### **Features**

- Spray performance delivers a drenching rain experience
- Angled nozzles provide a full-coverage spray
- Adjustable swivel ball joint allows for precise spray adjustment
- MasterClean™ sprayface features an easy-to-clean surface that withstands mineral buildup
- Complements the Awaken collection
- 2.0 gpm (7.6 l/min) maximum flow rate
- 1/2" NPT connection

### Installation

- Installs as a ceiling or wall mount application
- Shower arm and flange sold separately

## **Technical Information**

All product dimensions are nominal.