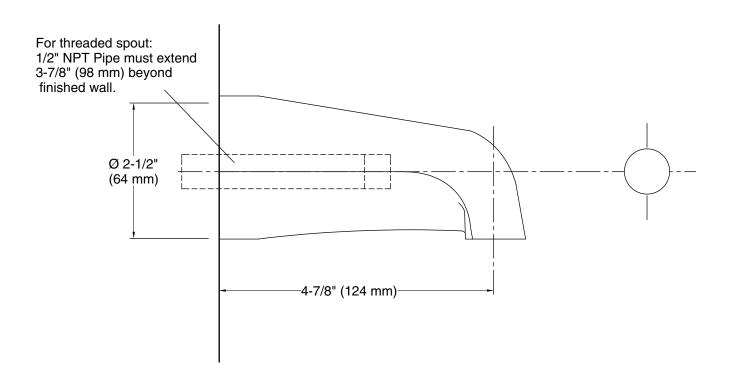

## **Features**

- 4-7/8" (124 mm) nondiverter spout with 1/2" NPT connection
- Coordinates with Coralais faucets, accessories, and showering components to complete your bathroom

## **Technical Information**

All product dimensions are nominal.