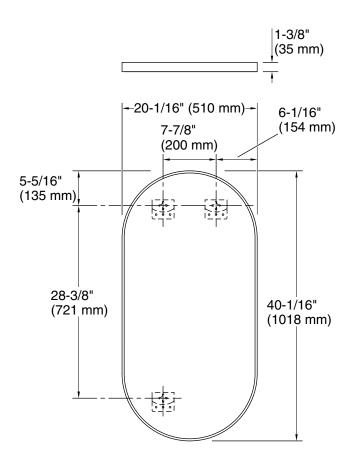

### **Technical Information**

All product dimensions are nominal.

Mirror type: Wall-mount