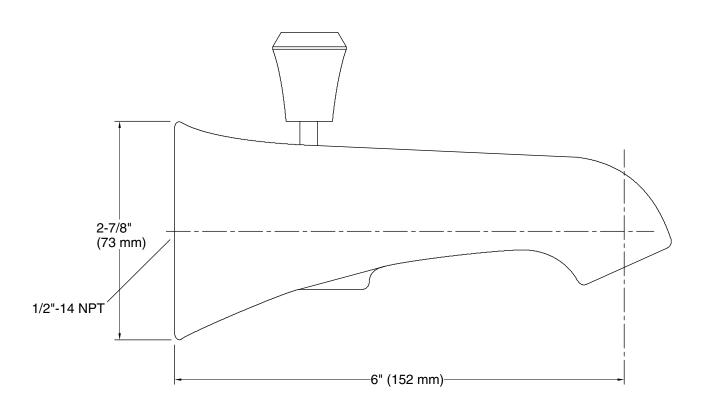

# **Memoirs™ Stately**

KOHLER, FAUCETS Wall-mount bath spout with Deco design and diverter K-496-V

**Technical Information** All product dimensions are nominal.

## Installation

- 6" (152 mm) diverter spout with NPT connection
- Wall-mount