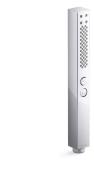

Square two-function handshower, 1.75 gpm K-21336-G

# Features

- Multifunction handshower offers full coverage and targeted massage spray settings
- Ergonomic design is comfortable and easy to grip
- MasterClean<sup>™</sup> sprayface features an easy-to-clean surface that withstands mineral buildup and maximizes spray performance
- 1.75 gpm (6.6 lpm) flow rate.
- Contains flow-regulating check valve for backflow prevention
- This product can help a building earn Water Efficiency points in LEED® Green Building Rating System