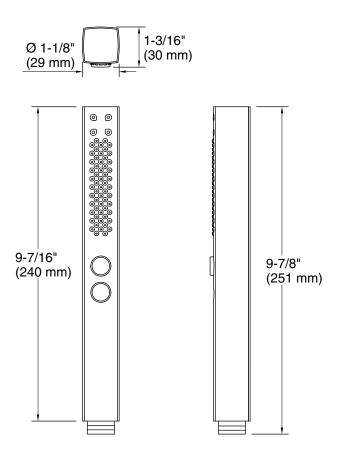

# **Technical Information**

All product dimensions are nominal.

Drain included:

#### Handshower:

Rated maximum 1.75 gal/min (6.6 l/min) flow:

No