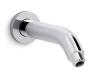

### **KOHLER** Faucets

Exhale<sup>TM</sup>
Shower Arm
K-98358

### **Features**

- 1/2" NPT connection
- For use with any KOHLER showerhead (sold separately)
- Includes flange

### Installation

Wall-mount