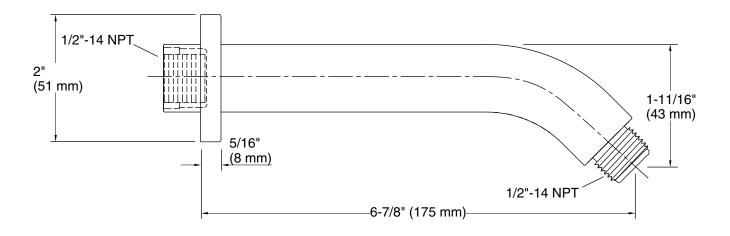

Shower Arm
K-98358

### **Features**

- 1/2" NPT connection
- For use with any KOHLER showerhead (sold separately)
- Includes flange

### Material

- Premium metal construction for durability and reliability
- KOHLER finishes resist corrosion and tarnishing

### Installation

Wall-mount



### Codes/Standards

ASME A112.18.1/CSA B125.1

# **KOHLER® Faucet Lifetime Limited Warranty**

See website for detailed warranty information.

### Available Colors/Finishes

Color tiles intended for reference only.

| Color | Code | Description              |
|-------|------|--------------------------|
|       | CP   | Polished Chrome          |
|       | SN   | Vibrant™ Polished Nickel |
|       | BN   | Vibrant™ Brushed Nickel  |
|       | TT   | Vibrant Titanium         |



## **KOHLER**, Faucets



### **Technical Information**

All product dimensions are nominal.

#### Notes

Install this product according to the installation guide.