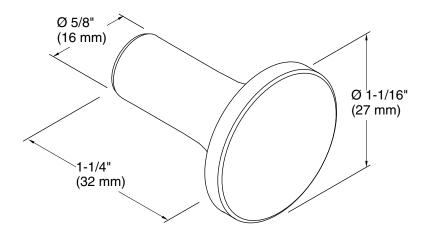

# **Technical Information**

All product dimensions are nominal.

Material: Metal