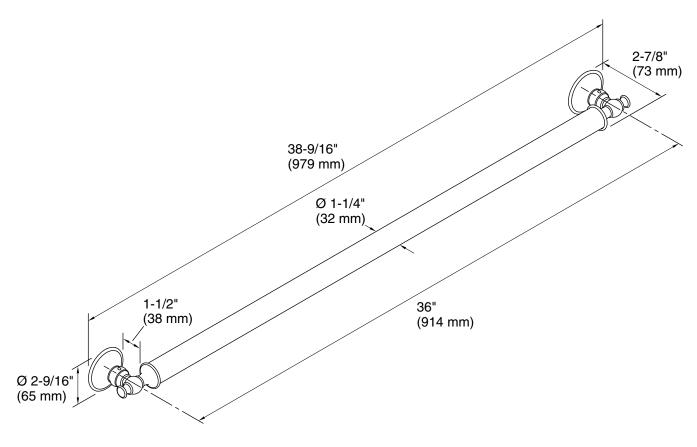

## **Technical Information**

All product dimensions are nominal. Installation Type: Wall-mount Material: Metal

## Notes

Measure your actual product for roughing-in details.

WARNING: Risk of personal injury. The wall plates on the grab bar must be mounted to a brace between the wall studs. This will ensure that the weight of the user is adequately supported.