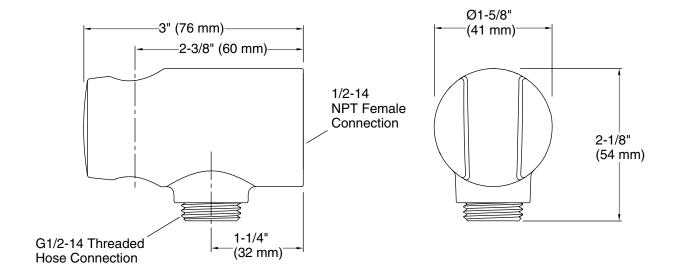

## **Contemporary Handshower Accessory**

**FEATURES** 

| SPECIFIED MODEL |                                                        |                         |                    |                      |
|-----------------|--------------------------------------------------------|-------------------------|--------------------|----------------------|
| Model           | Description                                            | Finishes                |                    |                      |
| P21652-00       | Contemporary Wall Bracket with Integrated Supply Elbow | ☐ CP Polished Chrome    | □ AD Nickel Silver | ☐ AG Brushed Nickel  |
|                 |                                                        | ☐ ULB Unlacquered Brass | ☐ GN Gunmetal      | ☐ LB Bronze          |
|                 |                                                        | □ BL Matte Black        | □ AF French Gold   | ■ SN Polished Nickel |