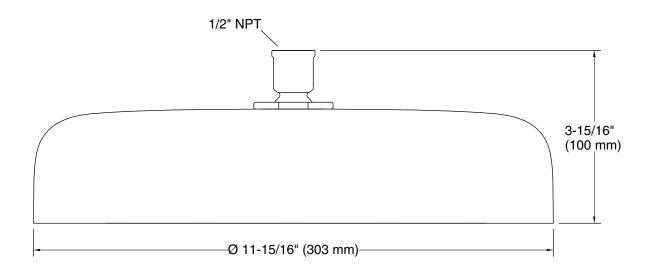

# **Statement®**

Round 12" single-function rainhead, 2.5 gpm K-26291

**Technical Information** 

All product dimensions are nominal.