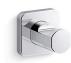

# **KOHLER**®

Robe hook K-23529

#### **Features**

- Robe hook provides convenient hanging storage of robes, towels, and other bath items.
- Coordinates with other products in the Parallel collection.