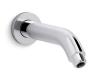

# Exhale<sup>TM</sup> Shower Arm K-98358

### **Features**

- 1/2" NPT connection
- For use with any KOHLER showerhead (sold separately)
- Includes flange