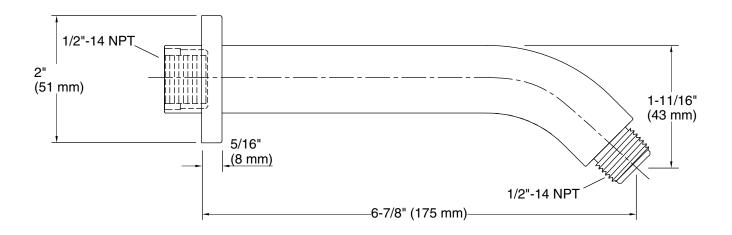

Shower Arm K-98358

### **Features**

- 1/2" NPT connection
- For use with any KOHLER showerhead (sold separately)
- Includes flange

### Material

- Premium metal construction for durability and reliability
- KOHLER finishes resist corrosion and tarnishing

### Installation

Wall-mount



### Codes/Standards

ASME A112.18.1/CSA B125.1

# **KOHLER® Faucet Lifetime Limited Warranty**

See website for detailed warranty information.

### Available Colors/Finishes

Color tiles intended for reference only.

| Color | Code | Description              |
|-------|------|--------------------------|
|       | CP   | Polished Chrome          |
|       | SN   | Vibrant™ Polished Nickel |
|       | BN   | Vibrant™ Brushed Nickel  |
|       | TT   | Vibrant Titanium         |



## **KOHLER**, Faucets



### **Technical Information**

All product dimensions are nominal.

#### Notes

Install this product according to the installation guide.