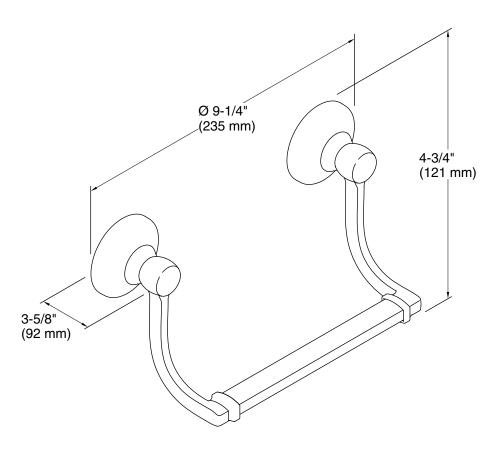

### **Technical Information**

All product dimensions are nominal.

Installation Type: Wall-mount

Material: Metal