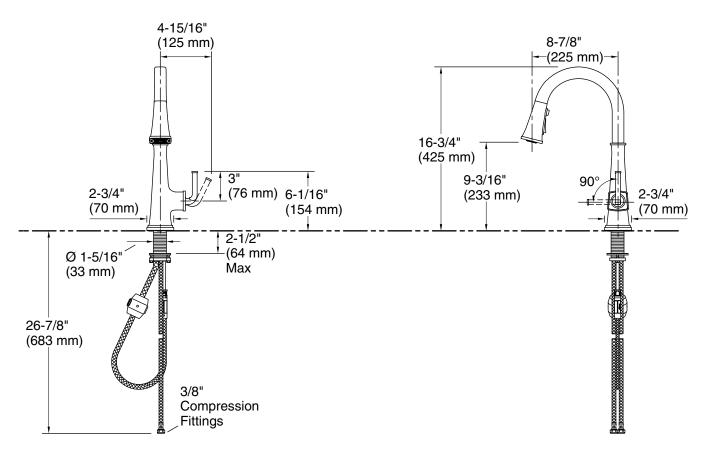

#### **Technical Information**

All product dimensions are nominal.

Faucet:

Flow rate: 1.5 gal/min (5.7 l/min)

Pressure: 60 psi (4.1 bar)

Spout:

Spout reach: 8-7/8" (225 mm)