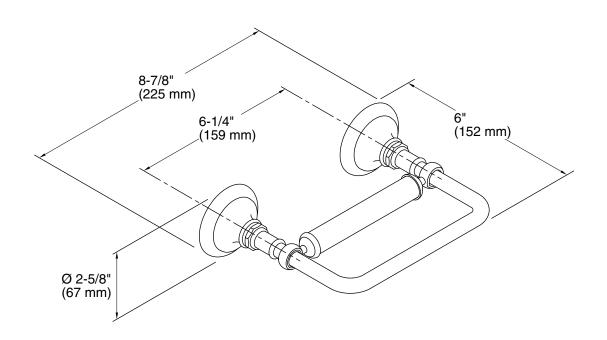

# **Technical Information**

All product dimensions are nominal.

Material: Metal