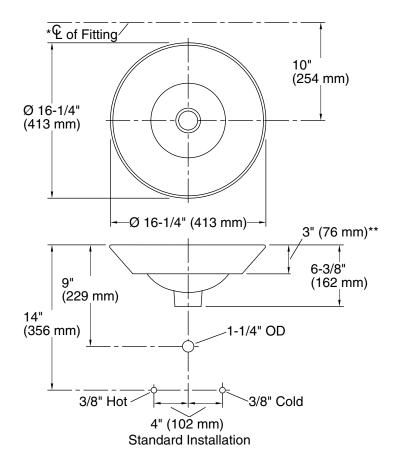

# **Technical Information**

All product dimensions are nominal.

| Bowl configuration: | Single                        |
|---------------------|-------------------------------|
| Bowl area (Only):   | Length: 15-5/16" (389 mm)     |
|                     | Width: 15-5/16" (389 mm)      |
|                     | Bowl depth: 4-3/8" (111 mm)   |
|                     | Water depth: 4-1/4" (108 mm)  |
| With overflow:      | No                            |
| Drain hole:         | 1-3/4" (44 mm)                |
| Template:           | 1002980-7, required, included |
|                     |                               |

### Notes

Install this product according to the installation instructions.

\*Spout must be 5" (127 mm) long (min) for adequate clearance into the bathroom sink when installed with centerline as shown.

NOTICE: Countertop manufacturer or cutter must use the cut-out template provided with the product, or a current one provided by Kohler Co. (call 1-800-4-KOHLER). Kohler Co. is not responsible for cut-out errors when the incorrect cut-out template is used.