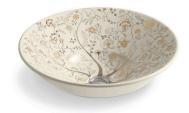

# Mille Fleurs<sup>™</sup> Conical Bell®

16-1/4" round vessel bathroom sink, no overflow K-14223-T9

## Features

- Decorated with a blossom and bird pattern with gold and platinum accents on Almond background
- Round bowl-like basin
- No faucet holes; requires wall- or counter-mount faucet

## Material

Vitreous china