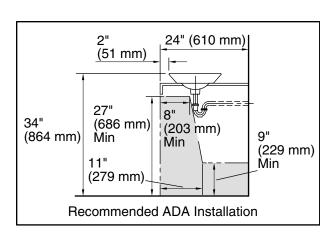

ADA, CSA B651 compliant when installed to the specific requirements of these regulations.