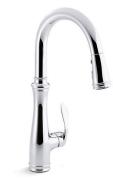

# Pull-down kitchen sink faucet with three-function sprayhead K-560

Features

- Three-function pull-down sprayhead with touch-control allows you to switch between stream, Sweep® spray and Boost technology
- Boost technology increases the flow rate by 30% with the press of a button
- Sweep<sup>®</sup> spray creates a wide, forceful blade of water for superior cleaning
- KOHLER ceramic disc valves exceed industry longevity standards for a lifetime of durable performance
- ProMotion® technology's light, quiet braided hose and swiveling ball joint make the pull-down sprayhead easier and more comfortable to use
- MasterClean<sup>™</sup> sprayface features an easy-to-clean surface that withstands mineral buildup
- High-arch spout offers superior clearance for filling pots and cleaning
- Single handle is simple to use and makes adjusting water temperature easy
- Temperature memory allows faucet to be turned on and off at the temperature set during prior usage
- 1.5 gpm (5.7 lpm) maximum flow rate at 60 psi (4.14 bar)
- DockNetik® secure docking system locks sprayhead into place when not in use

# **Bellera**®

KOHLER, Faucets

Pull-down kitchen sink faucet with three-function sprayhead **K-560** 