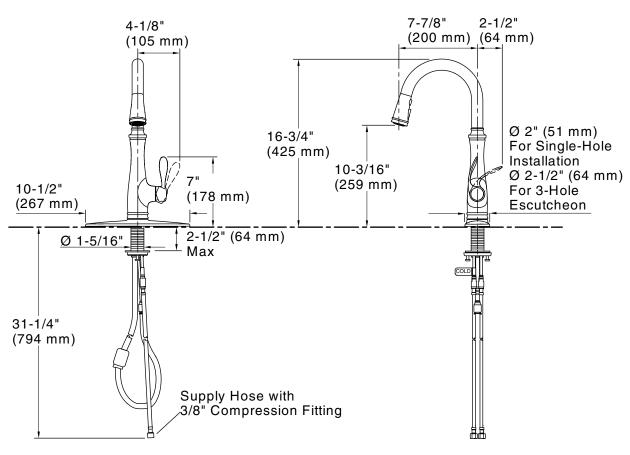

# **Technical Information**

All product dimensions are nominal. Drain included: No