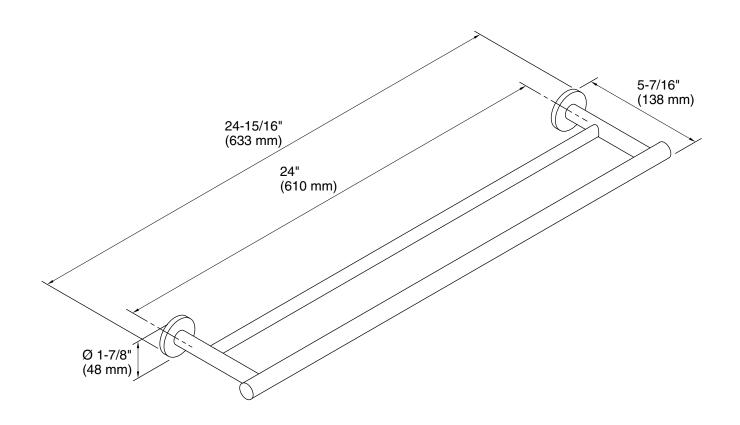

### Stillness® 24" Double Towel Bar K-14391

# Stillness® Towel Bar

24" Double Towel Bar K-14391

#### **Technical Information**

All product dimensions are nominal.

Installation Type: Wall-mount

Material: Brass